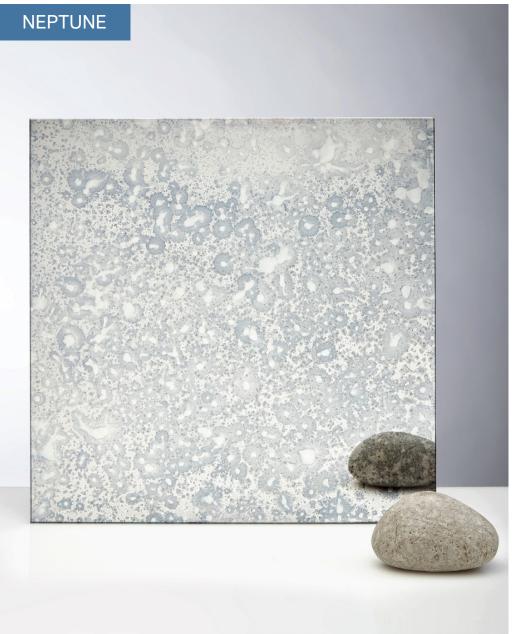

### **Bespoke Standard and Antique Mirrors**

Our bespoke antique mirrors add depth and character, reflecting the beauty of its surroundings as well as enhancing them. We have developed a collection of six unique mirrors and with just one glance and it's easy to see how our antiqued mirror brings depth, glamour and a unique look to any space.

### **Bespoke Antique Mirrors**

Here at Splashbacks of Distinction, we have developed a unique collection of antique mirrors, offering a range of options to suit the requirements of the project. The Antique range has 6 unique products which are either produced by hand or by machine depending on the type of antique mirror required. Due to the hand-finished silvering process, the bespoke range can be toughened for use in the home as splashbacks.

Bespoke Antique Max Size: 2200mm x 1220mm 2800mm x 800mm