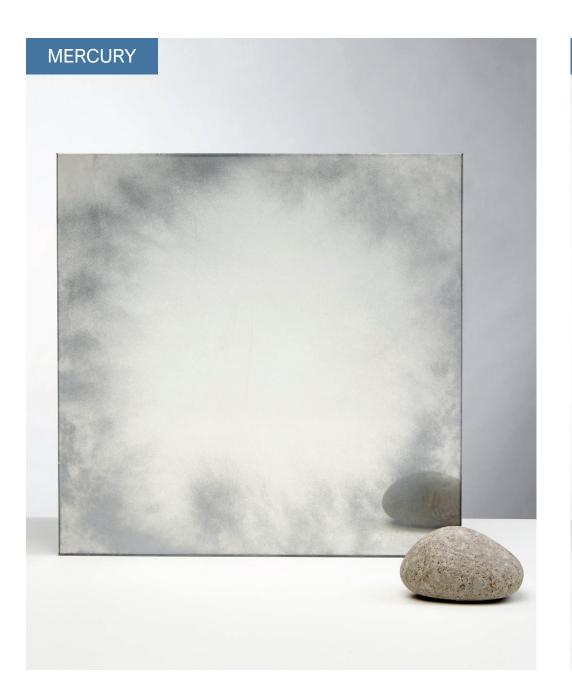

### **Bespoke Standard and Antique Mirrors**

Our bespoke antique mirrors add depth and character, reflecting the beauty of its surroundings as well as enhancing them. We have developed a collection of six unique mirrors and with just one glance and it's easy to see how our antiqued mirror brings depth, glamour and a unique look to any space.

### **Bespoke Antique Mirrors**

Here at Splashbacks of Distinction, we have developed a unique collection of antique mirrors, offering a range of options to suit the requirements of the project. The Antique range has 6 unique products which are either produced by hand or by machine depending on the type of antique mirror required. Due to the hand-finished silvering process, the bespoke range can be toughened for use in the home as splashbacks.

Bespoke Antique Max Size: 2200mm x 1220mm 2800mm x 800mm