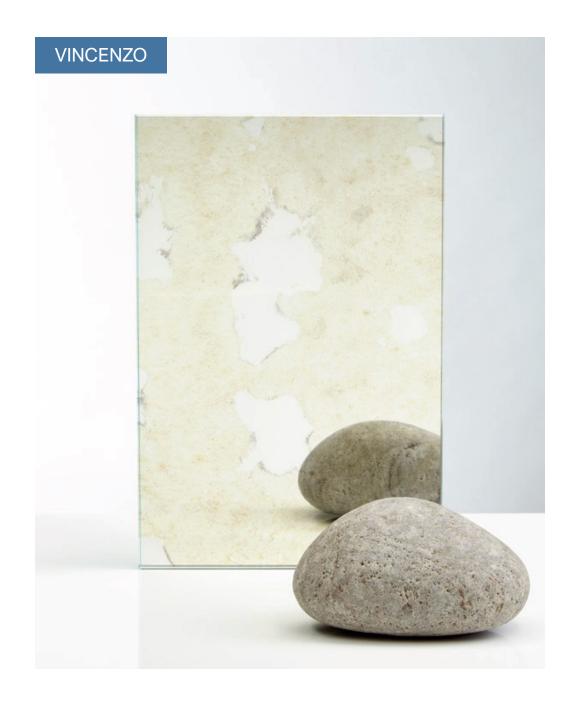

## **Standard Antique Mirrors**

Antique mirrors add depth and character, reflecting the beauty of its surroundings as well as enhancing them. Just one glance and it's easy to see how our antiqued mirrors brings depth, glamour and a unique look to any space.

Antique Mirror Max Size: Vincenzo & Bronze Vincenzo— 3210mm x 2250mm Bianco Nero—2440mm x 1220mm