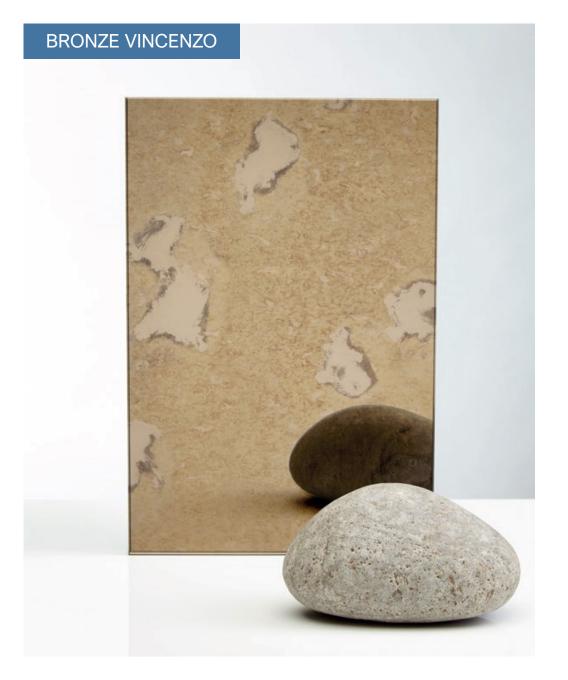

## **Standard Antique Mirrors**

Antique mirrors add depth and character, reflecting the beauty of its surroundings as well as enhancing them. Just one glance and it's easy to see how our antiqued mirrors brings depth, glamour and a unique look to any space.

Antique Mirror Max Size: Vincenzo & Bronze Vincenzo— 3210mm x 2250mm Bianco Nero—2440mm x 1220mm