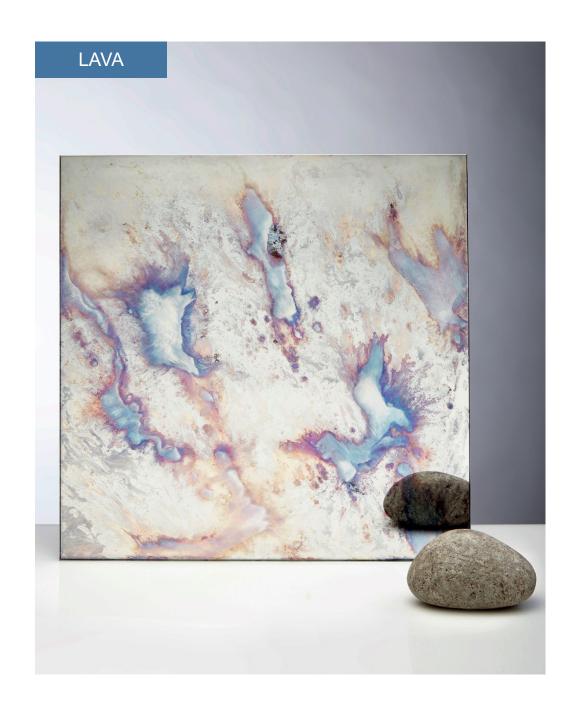

### **Bespoke Standard and Antique Mirrors**

Our bespoke antique mirrors add depth and character, reflecting the beauty of its surroundings as well as enhancing them. We have developed a collection of six unique mirrors and with just one glance and it's easy to see how our antiqued mirror brings depth, glamour and a unique look to any space.

### **Bespoke Antique Mirrors**

Here at Splashbacks of Distinction, we have developed a unique collection of antique mirrors, offering a range of options to suit the requirements of the project. The Antique range has 6 unique products which are either produced by hand or by machine depending on the type of antique mirror required. Due to the hand-finished silvering process, the bespoke range can be toughened for use in the home as splashbacks.

Bespoke Antique Max Size: 2200mm x 1220mm 2800mm x 800mm