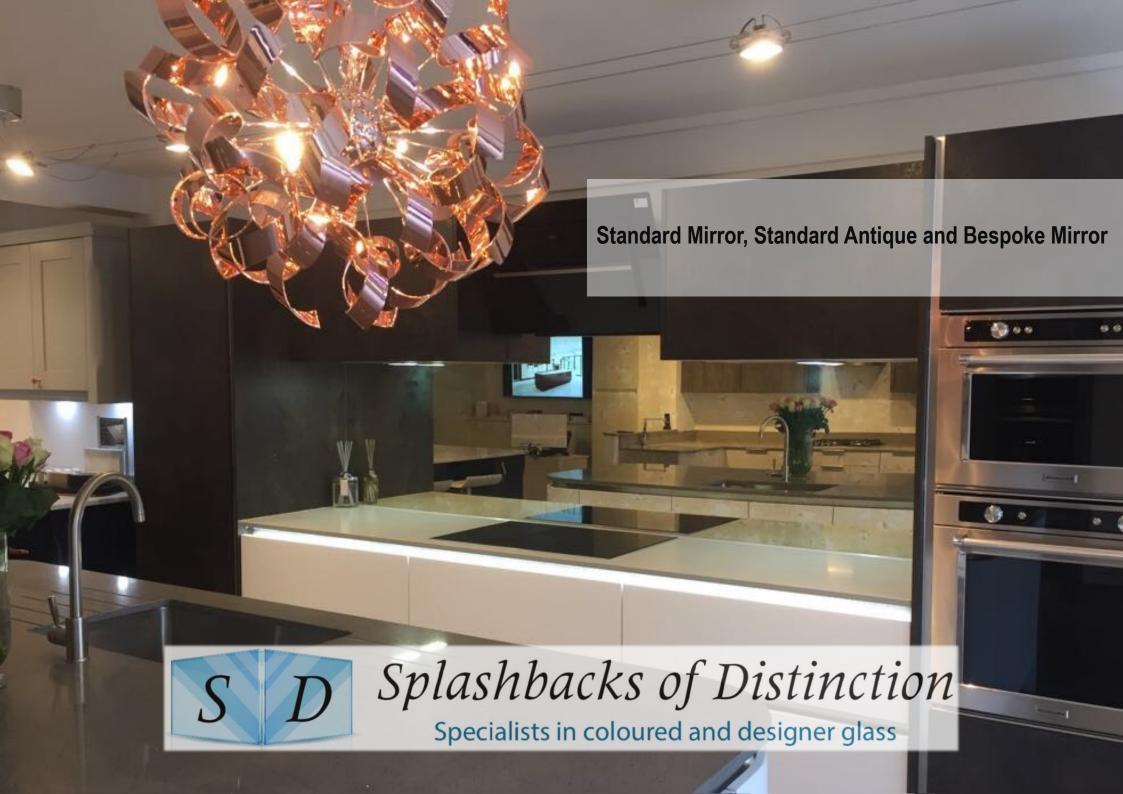

#### **Standard Mirrors**

When it comes to Mirrors, in either a Kitchen or Bathroom, nothing quite rivals the open, light and clean look that such a simple product offers. At Splashbacks of Distinction, we have a collection of four standard mirrors, available in Silver, Grey, Bronze and Peach. With toughened options available, these are a fine additions for small and large kitchens alike.