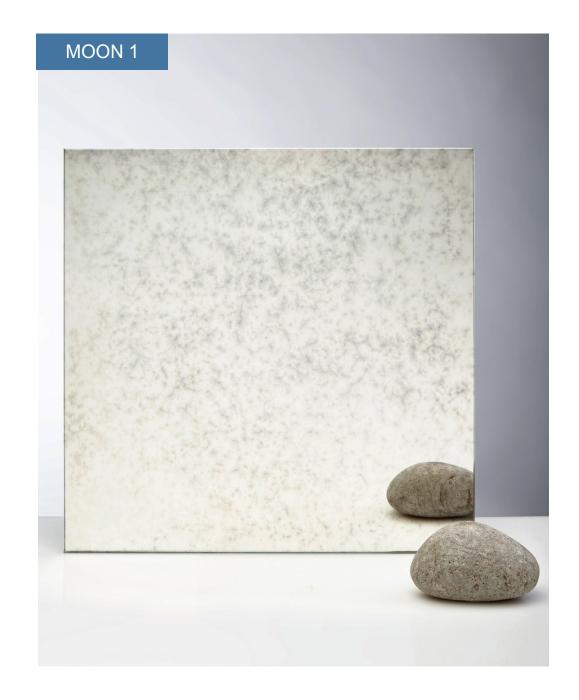

### **Bespoke Standard and Antique Mirrors**

Our bespoke antique mirrors add depth and character, reflecting the beauty of its surroundings as well as enhancing them. We have developed a collection of six unique mirrors and with just one glance and it's easy to see how our antiqued mirror brings depth, glamour and a unique look to any space.

### **Bespoke Antique Mirrors**

Here at Splashbacks of Distinction, we have developed a unique collection of antique mirrors, offering a range of options to suit the requirements of the project. The Antique range has 6 unique products which are either produced by hand or by machine depending on the type of antique mirror required. Due to the hand-finished silvering process, the bespoke range can be toughened for use in the home as splashbacks.

## **Standard Antique Mirrors**

Antique mirrors add depth and character, reflecting the beauty of its surroundings as well as enhancing them. Just one glance and it's easy to see how our antiqued mirrors brings depth, glamour and a unique look to any space.