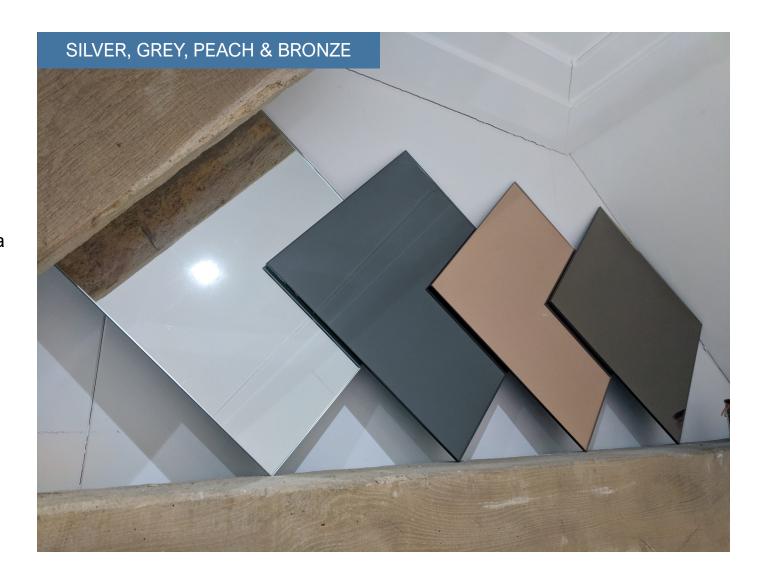

#### **Standard Mirrors**

When it comes to Mirrors, in either a Kitchen or Bathroom, nothing quite rivals the open, light and clean look that such a simple product offers. At Splashbacks of Distinction, we have a collection of four standard mirrors, available in Silver, Grey, Bronze and Peach. With toughened options available, these are a fine additions for small and large kitchens alike.

Standard Mirror Max Size: 3210mm x 2250mm

\*Peach not available toughened.