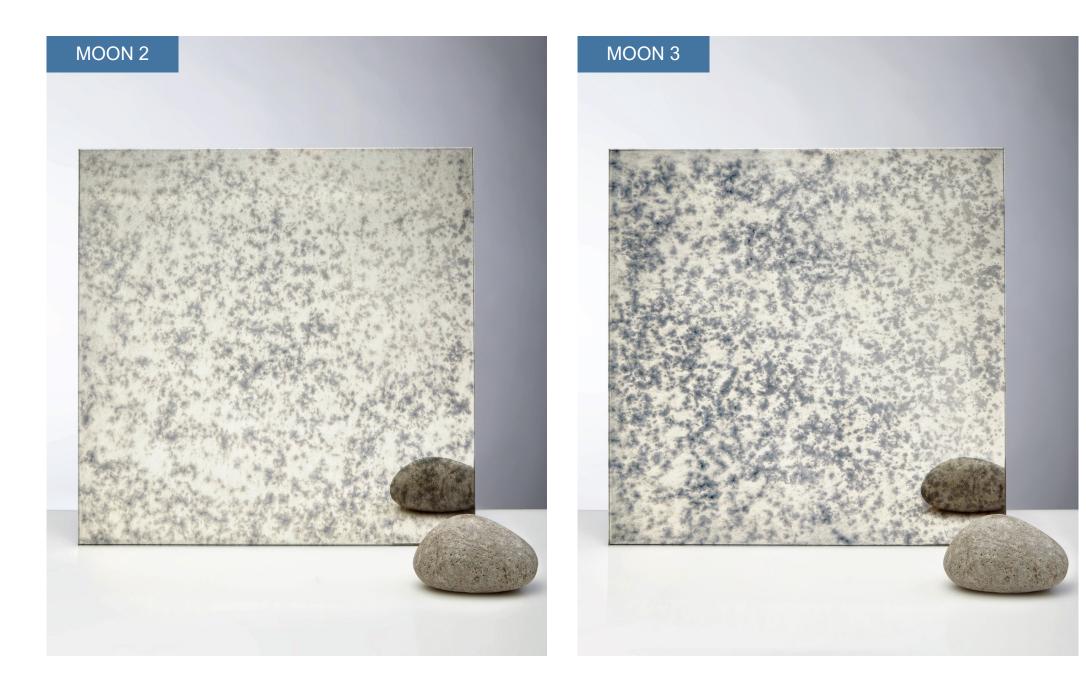

### **Bespoke Standard and Antique Mirrors**

Our bespoke antique mirrors add depth and character, reflecting the beauty of its surroundings as well as enhancing them. We have developed a collection of six unique mirrors and with just one glance and it's easy to see how our antiqued mirror brings depth, glamour and a unique look to any space.

### **Bespoke Antique Mirrors**

Here at Splashbacks of Distinction, we have developed a unique collection of antique mirrors, offering a range of options to suit the requirements of the project. The Antique range has 6 unique products which are either produced by hand or by machine depending on the type of antique mirror required. Due to the hand-finished silvering process, the bespoke range can be toughened for use in the home as splashbacks.

## **Standard Antique Mirrors**

Antique mirrors add depth and character, reflecting the beauty of its surroundings as well as enhancing them. Just one glance and it's easy to see how our antiqued mirrors brings depth, glamour and a unique look to any space.