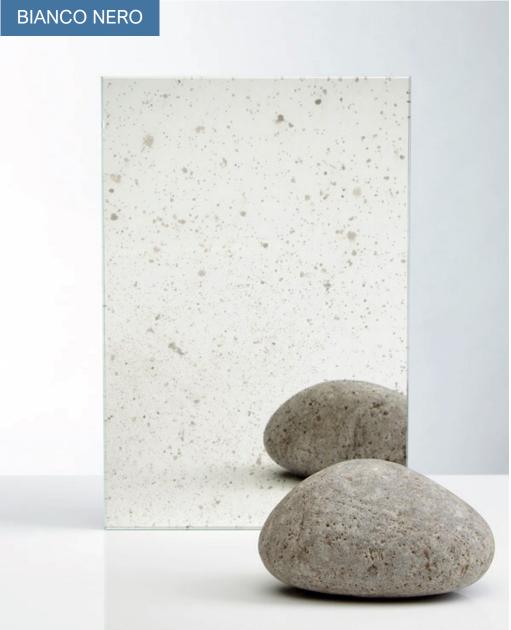

## **Standard Antique Mirrors**

Antique mirrors add depth and character, reflecting the beauty of its surroundings as well as enhancing them. Just one glance and it's easy to see how our antiqued mirrors brings depth, glamour and a unique look to any space.

Antique Mirror Max Size: Vincenzo & Bronze Vincenzo— 3210mm x 2250mm Bianco Nero—2440mm x 1220mm