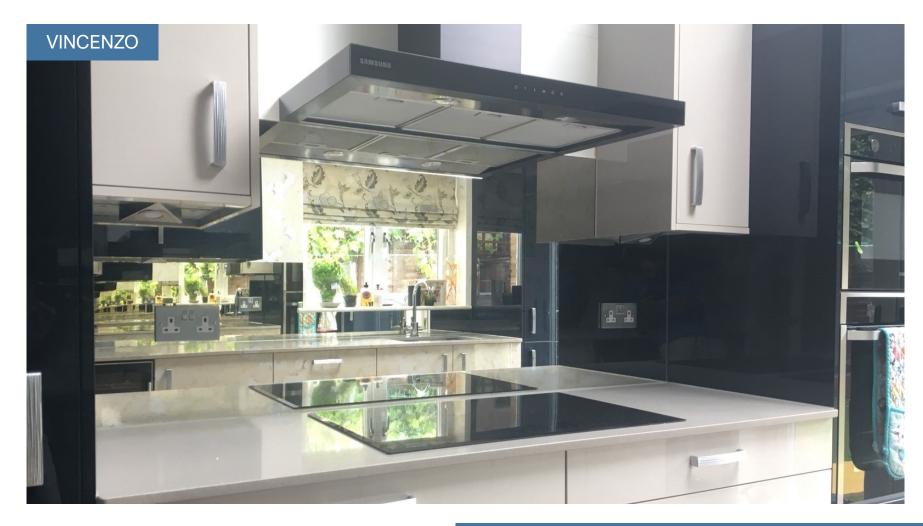

Antique Mirror Max Size: Vincenzo & Bronze Vincenzo— 3210mm x 2250mm Bianco Nero—2440mm x 1220mm